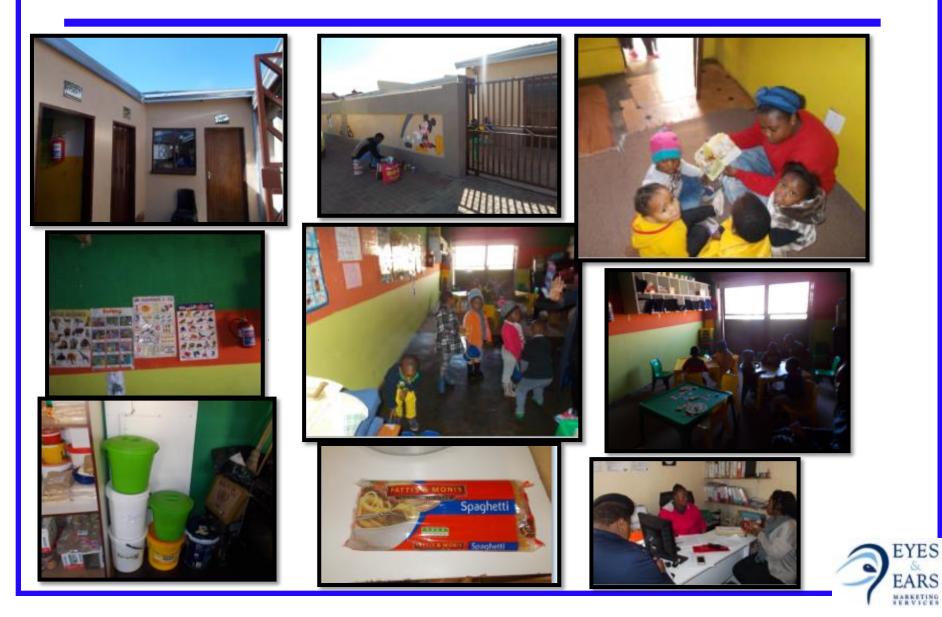

#### • ECD Centre "kitchen" visits:

- GAIN visited each of the centres prior to delivering the ECD guide
- The visits enabled GAIN to note any issues faced by the centres that could impact on the following of the guidelines and were not an evaluation of current practices
- A number of questions were asked of the manager on sourcing of food products, cost and size of the centre
- A list of equipment and food available were compiled and photos were taken

## **ECD centres – Food in kitchen**

The following food products were recorded in the kitchens of the ECD centres:

## **ECD centres – Photos**