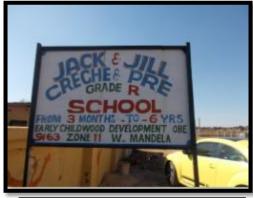

## **Selection of ECD centres**

- GAIN was responsible for selecting and approaching ECD Centres
- The criteria for selection were:
  - Must be registered with the Department of Social Development
  - Comply with the regulations with regard to design and maintenance of an ECD Centre
  - Must supply meals using the grants from the DSD and/or DOH
  - There must be at least 10 children between the ages of 6-60 months in each centre
- For this pilot project, 8 crèches were selected

#### **ECD centres**

| Name                                      | Area                 | # of<br>children | Age of children Meals served |                    | Funding                                                            |
|-------------------------------------------|----------------------|------------------|------------------------------|--------------------|--------------------------------------------------------------------|
| Jack 'n Jill                              | North – Tembisa      | 51               | 3months - 6 yrs              | 2 meals & 2 snacks | DOH – R11,000 for 3<br>months                                      |
| Mama's baby day care                      | North – Tembisa      | 25               | 6 months - 6 yrs             | 2 meals & 2 snacks | Funding received from DSD                                          |
| Nthabiseng Creche &<br>Pre school         | North – Tembisa      | 32               | 0-6 years                    | 2 meals & 2 snacks | Funding received from DSD                                          |
| Kwathema Creche                           | East – Springs       | 366              | 1-6 years                    | 2 meals & 2 snacks | Funding received from DSD                                          |
| Intuthuko Daycare<br>centre and preschool | East – Springs       | 104              | 1-6 years                    | 2 meals & 2 snacks | Funding from Hope<br>Worldwide - still applying<br>for DSD funding |
| Ikhaya lothando care<br>centre            | East - Springs       | 179              | 1-6 years                    | 2 meals & 2 snacks | Funding received from DSD                                          |
| Breakthrough Centre                       | South -<br>Katlehong | 62               | 1-6 years                    | 2 meals & 2 snacks | Funding received from DSD                                          |
| Mabel Zozo                                | Duduza               | 340              | 0-6 years                    | 3 meals            | Funding from DSD ,<br>Ekurhuleni Municipality and<br>fundraisers   |