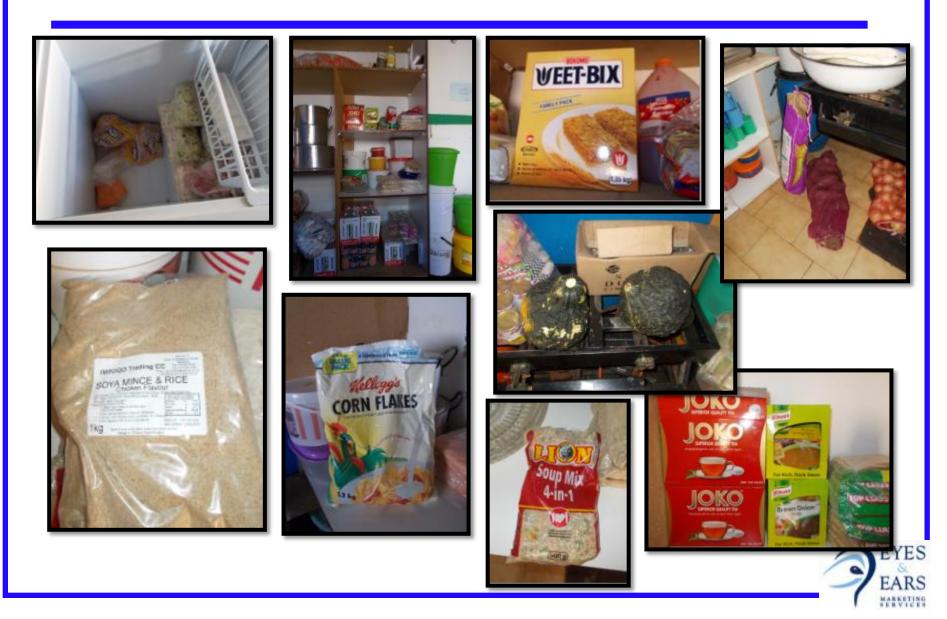

## **ECD centres – Food in kitchen**

The following food products were recorded in the kitchens of the ECD centres:

#### <u>Grocery List</u>

- ✓ Biscuits (Bakers)
- ✓ Brown bread
- ✓ Brown sugar
- ✓ Concentrated juice
- ✓ Cooking oil
- ✓ Corn flakes
- ✓ Custard powder
- ✓ Flour
- ✓ Fresh mílk
- ✓ Holsum
- ✓ Instant porrídge
- √ Jam
- ✓ Juíce
- ✓ Jungle oats
- ✓ Mabele
- Macaroní / Spaghettí
- √ Maíze
- ✓ Margaríne

#### <u>Grocery List Cont d</u>

- √ Oats
- √ Oros
- ✓ Peanut butter
- ✓ Ríce
- ✓ Salt & spices for chicken
- √ Samp
- ✓ Soup míx
- ✓ Powder mílk
- √ Tea
- ✓ Tomato sauce
- 🗸 Weetbix
- √ Yeast
- ✓ Melrose cheese spread
- ✓ Nespray
- ✓ Noodles