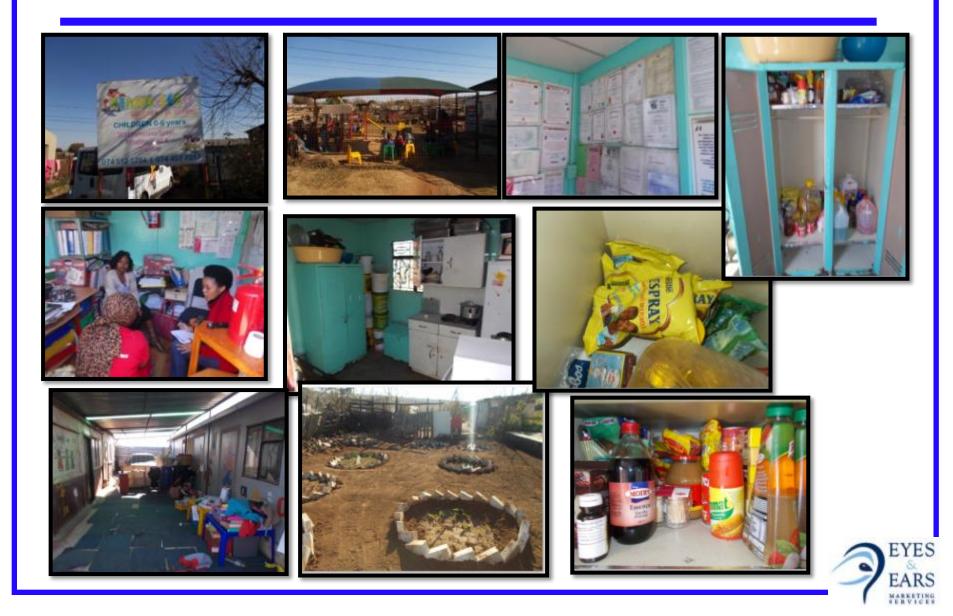

## **ECD centres – Food in kitchen**

The following food products were recorded in the kitchens of the ECD centres:

#### <u>Grocery List</u>

- ✓ Biscuits (Bakers)
- ✓ Brown bread
- ✓ Brown sugar
- ✓ Concentrated juice
- ✓ Cooking oil
- ✓ Corn flakes
- ✓ Custard powder
- ✓ Flour
- ✓ Fresh mílk
- ✓ Holsum
- ✓ Instant porrídge
- √ Jam
- ✓ Juíce
- ✓ Jungle oats
- ✓ Mabele
- Macaroní / Spaghettí
- √ Maíze
- ✓ Margaríne

#### <u>Grocery List Cont d</u>

- √ Oats
- √ Oros
- ✓ Peanut butter
- ✓ Ríce
- ✓ Salt & spices for chicken
- √ Samp
- ✓ Soup míx
- ✓ Powder mílk
- √ Tea
- ✓ Tomato sauce
- 🗸 Weetbix
- √ Yeast
- ✓ Melrose cheese spread
- ✓ Nespray
- ✓ Noodles