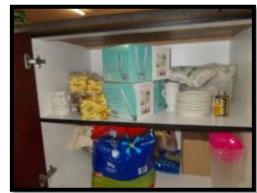

#### Equipment in the kitchen

- The majority of the centres have Stirring spoons, Serving spoons, Mixing bowls, knives, grater, pots, serving bowls / plates and eating cutlery (teaspoons / tablespoons)
- All have a fridge and 6 out of 8 have freezers
- Only a few have a vegetable peeler (knife used), sieve, cooker, electric blender (one only)
- Not all use chopping boards, but rather trays
- None of the centres have a food mincer, measuring cups, measuring jugs or a scale and only one has a measuring spoon

## ECD centres – Food storage & prep (1)

| Name                              | Cooking facility | Food<br>storage                                                                                            | Food<br>preparation<br>schedule | Manage<br>food budget | Keep food safe<br>and clean                                                                                                                 | Healthy<br>eating policy | Use<br>recipes |
|-----------------------------------|------------------|------------------------------------------------------------------------------------------------------------|---------------------------------|-----------------------|---------------------------------------------------------------------------------------------------------------------------------------------|--------------------------|----------------|
| Jack 'n Jill                      |                  | Cupboards<br>(closed and<br>elevated).<br>Some dry food<br>decanted into<br>buckets                        | None                            |                       | Fridge, freezer, sink<br>inside and outside                                                                                                 | No                       | No             |
| Mama's baby day<br>care           |                  | Open<br>cupboards with<br>base. Some dry<br>food decanted                                                  | None                            |                       | Use reliable brands,<br>everything labelled,<br>check expiry dates,<br>wash storage<br>containers, use<br>fridge, microwave<br>milk to heat | No                       | No             |
| Nthabiseng Creche<br>& Pre school |                  | 1 small<br>cupboard,<br>buckets for<br>starches,<br>fridge, freezer,<br>cleaning<br>material<br>separately | None                            |                       | Fridge, freezer,<br>wash outside, wash<br>hands                                                                                             | Have kitchen<br>rules    | No             |