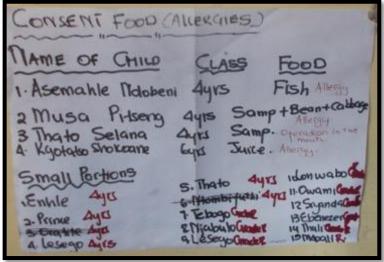

#### ECD centres – Jack 'n Jill

Monday 16hau Peel Butternut, Potatoes and carrots Tuesday cooking Beetrots

Thursday Peel Butternut