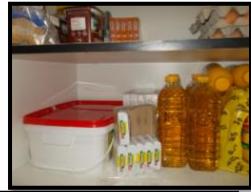

## **ECD centres – Food in kitchen**

The following food products were recorded in the kitchens of the ECD centres:

#### FRUITS & VEGGIES

#### ✓ Potatoes

- ✓ Bananas
- ✓ Pumpkín
- ✓ Red beans
- ✓ Brown beans
- ✓ Oníon
- ✓ Butternut
- ✓ Cabbage
- ✓ Split peas
- ✓ Sugar beans
- ✓ Sweet potatoes
- ✓ Tomatoes
- ✓ Peppers
- ✓ Oranges
- ✓ Fresh beetroot
- ✓ Fresh carrots
- ✓ Frozen veggies

#### <u>Tíns & Proteins</u>

- ✓ Baked beans
- ✓ Lucky Star Pilchards
- ✓ Mince mix from DSD
- ✓ Soya mínce
- ✓ Tín físh
- ✓ Chícken
- ✓ Beef
- ✓ Eggs
- ✓ Frozen fish
- ✓ Wors
- ✓ Koo baked beans

#### <u>Grocery List</u>

- ✓ Biscuits (Bakers)
- ✓ Brown bread
- ✓ Brown sugar
- ✓ Concentrated juice
- ✓ Cooking oil
- ✓ Corn flakes
- ✓ Custard powder
- ✓ Flour
- ✓ Fresh mílk
- ✓ Holsum
- ✓ Instant porrídge
- √ Jam
- ✓ Juíce
- ✓ Jungle oats
- ✓ Mabele
- Macaroní / Spaghettí
- √ Maíze
- ✓ Margaríne

#### <u>Grocery List Cont d</u>

- √ Oats
- √ Oros
- ✓ Peanut butter
- ✓ Ríce
- ✓ Salt & spices for chicken
- √ Samp
- ✓ Soup míx
- ✓ Powder mílk
- √ Tea
- ✓ Tomato sauce
- 🗸 Weetbix
- √ Yeast
- ✓ Melrose cheese spread
- ✓ Nespray
- ✓ Noodles