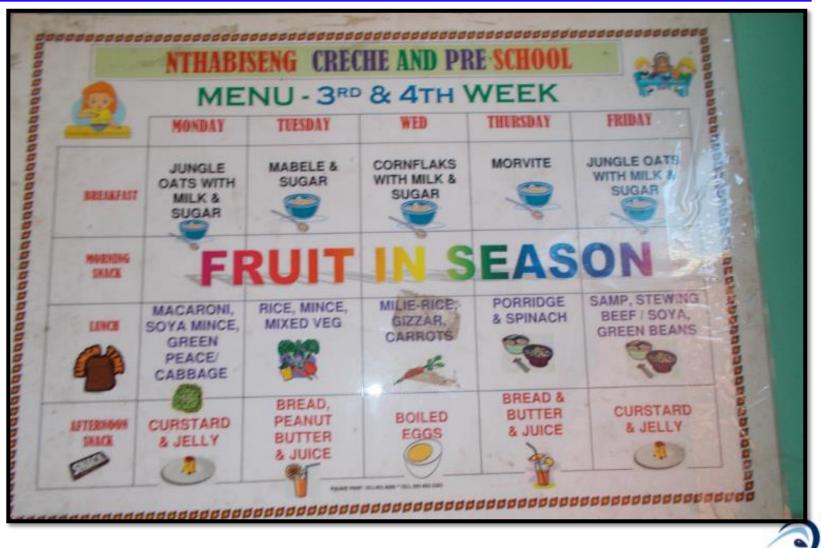

#### ECD centres – Mama's

|                   | MONDAY                                      | TUESDAY                                 | WED                                                | THURSDAY                                           | FRIDAY                                      |
|-------------------|---------------------------------------------|-----------------------------------------|----------------------------------------------------|----------------------------------------------------|---------------------------------------------|
| BREAKFAST         | MABELE,<br>WITH SUGAR<br>& PEANUT<br>BUTTER | WEET BIX WITH<br>MILK & SUGAR           | JUNGLE<br>OATS WITH<br>MILK                        | WHITE                                              | CORN<br>FLAKES<br>WITH MILK                 |
| MORNING           | FRUIT IN<br>SEASON,<br>BANANA               | FRUIT IN SEASON,<br>PEAR                | FRUIT IN<br>SEASON,<br>ORANGE                      | FRUIT IN<br>SEASON,<br>APPLE                       | FRUIT IN<br>SEASON,<br>PFACH                |
| LENCH             | PORRIDGE,<br>CABBAGE &<br>FISH              | SAMP, PEAS,<br>ONION,<br>TOMATO/CARROTS | PASTA,<br>MINCE,<br>CARROTS,<br>CUSTARD &<br>JELLY | MAIZE RICE,<br>BEEF, SOYA,<br>BOILED<br>EGG/POTATO | RIC BEEF<br>PUMPININ,<br>CUSTARD 8<br>JELLY |
| STERNOON<br>SNACK | BREAD WITH<br>PEANUT<br>BUTTER &<br>TEA     | BISCUITS & JUICE                        | BREAD &<br>TEA                                     | BISCUITS &<br>JUICE                                | SCONES 8<br>JUICE                           |
|                   |                                             | OTHER INSTR                             | UCTIONS                                            |                                                    |                                             |