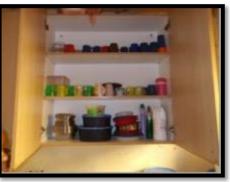

#### Equipment in the kitchen

- The majority of the centres have Stirring spoons, Serving spoons, Mixing bowls, knives, grater, pots, serving bowls / plates and eating cutlery (teaspoons / tablespoons)
- All have a fridge and 6 out of 8 have freezers
- Only a few have a vegetable peeler (knife used), sieve, cooker, electric blender (one only)
- Not all use chopping boards, but rather trays
- None of the centres have a food mincer, measuring cups, measuring jugs or a scale and only one has a measuring spoon

## ECD centres – Food storage & prep (1)

| Name                              | Cooking facility | Food<br>storage                                                                                            | Food<br>preparation<br>schedule | Manage<br>food budget | Keep food safe<br>and clean                                                                                                                 | Healthy<br>eating policy | Use<br>recipes |
|-----------------------------------|------------------|------------------------------------------------------------------------------------------------------------|---------------------------------|-----------------------|---------------------------------------------------------------------------------------------------------------------------------------------|--------------------------|----------------|
| Jack 'n Jill                      |                  | Cupboards<br>(closed and<br>elevated).<br>Some dry food<br>decanted into<br>buckets                        | None                            |                       | Fridge, freezer, sink<br>inside and outside                                                                                                 | No                       | No             |
| Mama's baby day<br>care           |                  | Open<br>cupboards with<br>base. Some dry<br>food decanted                                                  | None                            |                       | Use reliable brands,<br>everything labelled,<br>check expiry dates,<br>wash storage<br>containers, use<br>fridge, microwave<br>milk to heat | No                       | No             |
| Nthabiseng Creche<br>& Pre school |                  | 1 small<br>cupboard,<br>buckets for<br>starches,<br>fridge, freezer,<br>cleaning<br>material<br>separately | None                            |                       | Fridge, freezer,<br>wash outside, wash<br>hands                                                                                             | Have kitchen<br>rules    | No             |