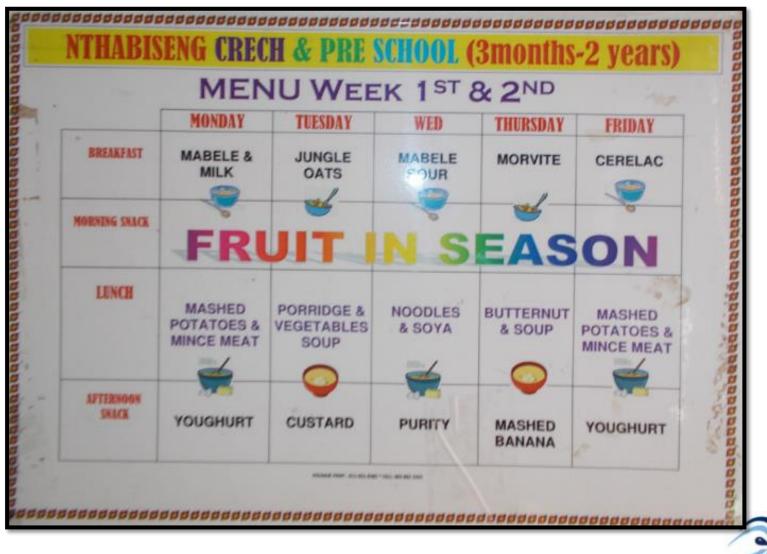

#### ECD centres – Mama's

|                   | MONDAY                                      | TUESDAY                                 | WED                                                | THURSDAY                                           | FRIDAY                                      |
|-------------------|---------------------------------------------|-----------------------------------------|----------------------------------------------------|----------------------------------------------------|---------------------------------------------|
| BREAKFAST         | MABELE,<br>WITH SUGAR<br>& PEANUT<br>BUTTER | WEET BIX WITH<br>MILK & SUGAR           | JUNGLE<br>OATS WITH<br>MILK                        | WHITE                                              | CORN<br>FLAKES<br>WITH MILK                 |
| MORNING           | FRUIT IN<br>SEASON,<br>BANANA               | FRUIT IN SEASON,<br>PEAR                | FRUIT IN<br>SEASON,<br>ORANGE                      | FRUIT IN<br>SEASON,<br>APPLE                       | FRUIT IN<br>SEASON,<br>PFACH                |
| LENCH             | PORRIDGE,<br>CABBAGE &<br>FISH              | SAMP, PEAS,<br>ONION,<br>TOMATO/CARROTS | PASTA,<br>MINCE,<br>CARROTS,<br>CUSTARD &<br>JELLY | MAIZE RICE,<br>BEEF, SOYA,<br>BOILED<br>EGG/POTATO | RIC BEEF<br>PUMPININ,<br>CUSTARD 8<br>JELLY |
| STERNOON<br>SNACK | BREAD WITH<br>PEANUT<br>BUTTER &<br>TEA     | BISCUITS & JUICE                        | BREAD &<br>TEA                                     | BISCUITS &<br>JUICE                                | SCONES 8<br>JUICE                           |
|                   |                                             | OTHER INSTR                             | UCTIONS                                            |                                                    |                                             |