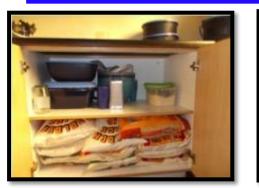

#### Equipment in the kitchen

- The majority of the centres have Stirring spoons, Serving spoons, Mixing bowls, knives, grater, pots, serving bowls / plates and eating cutlery (teaspoons / tablespoons)
- All have a fridge and 6 out of 8 have freezers
- Only a few have a vegetable peeler (knife used), sieve, cooker, electric blender (one only)
- Not all use chopping boards, but rather trays
- None of the centres have a food mincer, measuring cups, measuring jugs or a scale and only one has a measuring spoon

## ECD centres – Food storage & prep (1)

| Name                              | Cooking facility | Food<br>storage                                                                                            | Food<br>preparation<br>schedule | Manage<br>food budget | Keep food safe<br>and clean                                                                                                                 | Healthy<br>eating policy | Use<br>recipes |
|-----------------------------------|------------------|------------------------------------------------------------------------------------------------------------|---------------------------------|-----------------------|---------------------------------------------------------------------------------------------------------------------------------------------|--------------------------|----------------|
| Jack 'n Jill                      |                  | Cupboards<br>(closed and<br>elevated).<br>Some dry food<br>decanted into<br>buckets                        | None                            |                       | Fridge, freezer, sink<br>inside and outside                                                                                                 | No                       | No             |
| Mama's baby day<br>care           |                  | Open<br>cupboards with<br>base. Some dry<br>food decanted                                                  | None                            |                       | Use reliable brands,<br>everything labelled,<br>check expiry dates,<br>wash storage<br>containers, use<br>fridge, microwave<br>milk to heat | No                       | No             |
| Nthabiseng Creche<br>& Pre school |                  | 1 small<br>cupboard,<br>buckets for<br>starches,<br>fridge, freezer,<br>cleaning<br>material<br>separately | None                            |                       | Fridge, freezer,<br>wash outside, wash<br>hands                                                                                             | Have kitchen<br>rules    | No             |