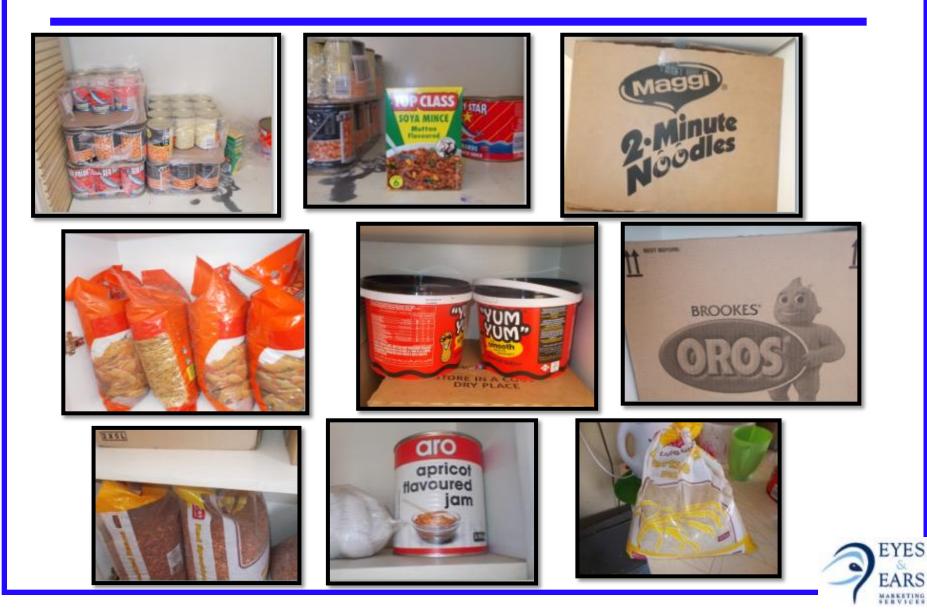

## **ECD centres – Food in kitchen**

The following food products were recorded in the kitchens of the ECD centres:

#### FRUITS & VEGGIES

#### ✓ Potatoes

- ✓ Bananas
- ✓ Pumpkín
- ✓ Red beans
- ✓ Brown beans
- ✓ Oníon
- ✓ Butternut
- ✓ Cabbage
- ✓ Split peas
- ✓ Sugar beans
- ✓ Sweet potatoes
- ✓ Tomatoes
- ✓ Peppers
- ✓ Oranges
- ✓ Fresh beetroot
- ✓ Fresh carrots
- ✓ Frozen veggies

#### <u>Tíns & Proteins</u>

- ✓ Baked beans
- ✓ Lucky Star Pilchards
- ✓ Mince mix from DSD
- ✓ Soya mínce
- ✓ Tín físh
- ✓ Chícken
- ✓ Beef
- ✓ Eggs
- ✓ Frozen fish
- ✓ Wors
- ✓ Koo baked beans

#### <u>Grocery List</u>

- ✓ Biscuits (Bakers)
- ✓ Brown bread
- ✓ Brown sugar
- ✓ Concentrated juice
- ✓ Cooking oil
- ✓ Corn flakes
- ✓ Custard powder
- ✓ Flour
- ✓ Fresh mílk
- ✓ Holsum
- ✓ Instant porrídge
- √ Jam
- ✓ Juíce
- ✓ Jungle oats
- ✓ Mabele
- Macaroní / Spaghettí
- √ Maíze
- ✓ Margaríne

#### <u>Grocery List Cont d</u>

- √ Oats
- √ Oros
- ✓ Peanut butter
- ✓ Ríce
- ✓ Salt & spices for chicken
- √ Samp
- ✓ Soup míx
- ✓ Powder mílk
- √ Tea
- ✓ Tomato sauce
- 🗸 Weetbix
- √ Yeast
- ✓ Melrose cheese spread
- ✓ Nespray
- ✓ Noodles