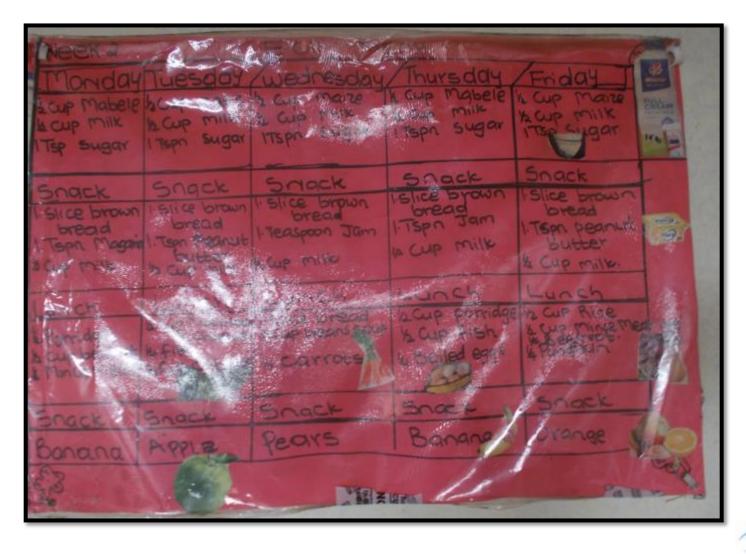

#### ECD centres – Mama's

#### ECD centres – Mama's

|                   | MONDAY                                      | TUESDAY                                 | WED                                                | THURSDAY                                           | FRIDAY                                      |
|-------------------|---------------------------------------------|-----------------------------------------|----------------------------------------------------|----------------------------------------------------|---------------------------------------------|
| BREAKFAST         | MABELE,<br>WITH SUGAR<br>& PEANUT<br>BUTTER | WEET BIX WITH<br>MILK & SUGAR           | JUNGLE<br>OATS WITH<br>MILK                        | WHITE                                              | CORN<br>FLAKES<br>WITH MILK                 |
| MORNING           | FRUIT IN<br>SEASON,<br>BANANA               | FRUIT IN SEASON,<br>PEAR                | FRUIT IN<br>SEASON,<br>ORANGE                      | FRUIT IN<br>SEASON,<br>APPLE                       | FRUIT IN<br>SEASON,<br>PFACH                |
| LENCH             | PORRIDGE,<br>CABBAGE &<br>FISH              | SAMP, PEAS,<br>ONION,<br>TOMATO/CARROTS | PASTA,<br>MINCE,<br>CARROTS,<br>CUSTARD &<br>JELLY | MAIZE RICE,<br>BEEF, SOYA,<br>BOILED<br>EGG/POTATO | RIC BEEF<br>PUMPININ,<br>CUSTARD 8<br>JELLY |
| STERNOON<br>SNACK | BREAD WITH<br>PEANUT<br>BUTTER &<br>TEA     | BISCUITS & JUICE                        | BREAD &<br>TEA                                     | BISCUITS &<br>JUICE                                | SCONES 8<br>JUICE                           |
|                   |                                             | OTHER INSTR                             | UCTIONS                                            |                                                    |                                             |