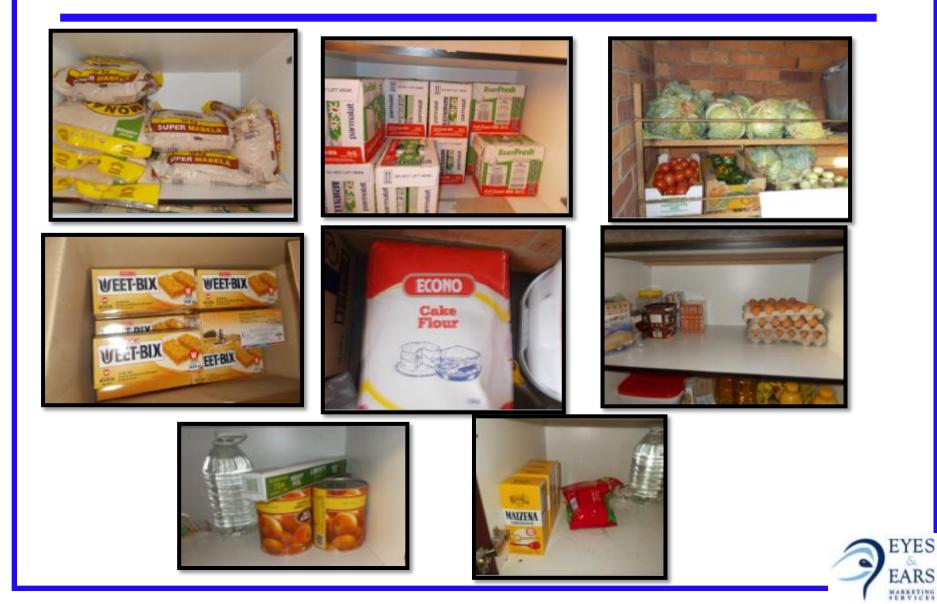

## **ECD centres – Food in kitchen**

The following food products were recorded in the kitchens of the ECD centres:

#### FRUITS & VEGGIES

#### ✓ Potatoes

- ✓ Bananas
- ✓ Pumpkín
- ✓ Red beans
- ✓ Brown beans
- ✓ Oníon
- ✓ Butternut
- ✓ Cabbage
- ✓ Split peas
- ✓ Sugar beans
- ✓ Sweet potatoes
- ✓ Tomatoes
- ✓ Peppers
- ✓ Oranges
- ✓ Fresh beetroot
- ✓ Fresh carrots
- ✓ Frozen veggies

#### <u>Tíns & Proteins</u>

- ✓ Baked beans
- ✓ Lucky Star Pilchards
- ✓ Mince mix from DSD
- ✓ Soya mínce
- ✓ Tín físh
- ✓ Chícken
- ✓ Beef
- ✓ Eggs
- ✓ Frozen fish
- ✓ Wors
- ✓ Koo baked beans

#### <u>Grocery List</u>

- ✓ Biscuits (Bakers)
- ✓ Brown bread
- ✓ Brown sugar
- ✓ Concentrated juice
- ✓ Cooking oil
- ✓ Corn flakes
- ✓ Custard powder
- ✓ Flour
- ✓ Fresh mílk
- ✓ Holsum
- ✓ Instant porrídge
- √ Jam
- ✓ Juíce
- ✓ Jungle oats
- ✓ Mabele
- Macaroní / Spaghettí
- √ Maíze
- ✓ Margaríne

#### <u>Grocery List Cont d</u>

- √ Oats
- √ Oros
- ✓ Peanut butter
- ✓ Ríce
- ✓ Salt & spices for chicken
- √ Samp
- ✓ Soup míx
- ✓ Powder mílk
- √ Tea
- ✓ Tomato sauce
- 🗸 Weetbix
- √ Yeast
- ✓ Melrose cheese spread
- ✓ Nespray
- ✓ Noodles