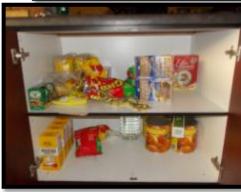

#### ✓ Potatoes

- ✓ Bananas
- ✓ Pumpkín
- ✓ Red beans
- ✓ Brown beans
- ✓ Oníon
- ✓ Butternut
- ✓ Cabbage
- ✓ Split peas
- ✓ Sugar beans
- ✓ Sweet potatoes
- ✓ Tomatoes
- ✓ Peppers
- ✓ Oranges
- ✓ Fresh beetroot
- ✓ Fresh carrots
- ✓ Frozen veggies