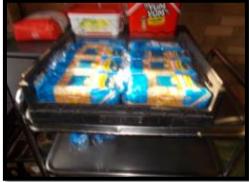

## **ECD centres – Food in kitchen**

The following food products were recorded in the kitchens of the ECD centres:

#### <u>Grocery List</u>

- ✓ Biscuits (Bakers)
- ✓ Brown bread
- ✓ Brown sugar
- ✓ Concentrated juice
- ✓ Cooking oil
- ✓ Corn flakes
- ✓ Custard powder
- ✓ Flour
- ✓ Fresh mílk
- ✓ Holsum
- ✓ Instant porrídge
- √ Jam
- ✓ Juíce
- ✓ Jungle oats
- ✓ Mabele
- Macaroní / Spaghettí
- √ Maíze
- ✓ Margaríne

#### <u>Grocery List Cont d</u>

- √ Oats
- √ Oros
- ✓ Peanut butter
- ✓ Ríce
- ✓ Salt & spices for chicken
- √ Samp
- ✓ Soup míx
- ✓ Powder mílk
- √ Tea
- ✓ Tomato sauce
- 🗸 Weetbix
- √ Yeast
- ✓ Melrose cheese spread
- ✓ Nespray
- ✓ Noodles