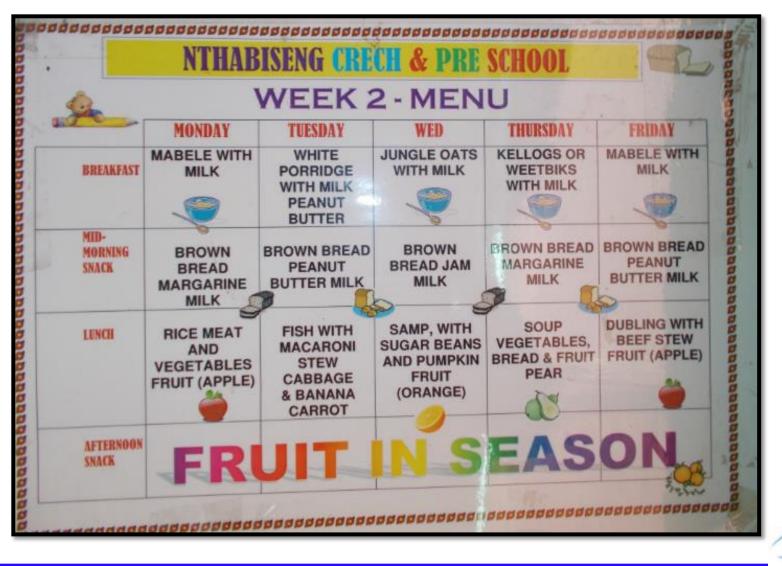

#### ECD centres – Mama's

|                   | MONDAY                                      | TUESDAY                                 | WED                                                | THURSDAY                                           | FRIDAY                                      |
|-------------------|---------------------------------------------|-----------------------------------------|----------------------------------------------------|----------------------------------------------------|---------------------------------------------|
| BREAKFAST         | MABELE,<br>WITH SUGAR<br>& PEANUT<br>BUTTER | WEET BIX WITH<br>MILK & SUGAR           | JUNGLE<br>OATS WITH<br>MILK                        | WHITE                                              | CORN<br>FLAKES<br>WITH MILK                 |
| MORNING           | FRUIT IN<br>SEASON,<br>BANANA               | FRUIT IN SEASON,<br>PEAR                | FRUIT IN<br>SEASON,<br>ORANGE                      | FRUIT IN<br>SEASON,<br>APPLE                       | FRUIT IN<br>SEASON,<br>PFACH                |
| LENCH             | PORRIDGE,<br>CABBAGE &<br>FISH              | SAMP, PEAS,<br>ONION,<br>TOMATO/CARROTS | PASTA,<br>MINCE,<br>CARROTS,<br>CUSTARD &<br>JELLY | MAIZE RICE,<br>BEEF, SOYA,<br>BOILED<br>EGG/POTATO | RIC BEEF<br>PUMPININ,<br>CUSTARD 8<br>JELLY |
| STERNOON<br>SNACK | BREAD WITH<br>PEANUT<br>BUTTER &<br>TEA     | BISCUITS & JUICE                        | BREAD &<br>TEA                                     | BISCUITS &<br>JUICE                                | SCONES 8<br>JUICE                           |
|                   |                                             | OTHER INSTR                             | UCTIONS                                            |                                                    |                                             |

PEARS

EYES

EYES

PEYES EARS

| Meal Plan                                                                    | Raw     | Cooked   | Monday                                         | Tuesday                     | Wednesday                        | Thursday                       | Friday                   |
|------------------------------------------------------------------------------|---------|----------|------------------------------------------------|-----------------------------|----------------------------------|--------------------------------|--------------------------|
| 2 Ackfast                                                                    | Portion | Portion  |                                                |                             | A COLORADOR                      | Distance in the                | A DECK OF THE R.         |
| Selection of cereals                                                         | 60g     | 1 cup    | White porridge                                 | Mabelle                     | JAM<br>Porridge                  | White<br>porridge              | Oats                     |
| Sugar                                                                        | 10g     | dsp      | Sugar                                          | Sugar                       | Sugar                            | Sugar                          | Sugar                    |
| Nespray Milk                                                                 | Rsp     | 25 ml    | :Milk                                          | Milk                        | Milk                             | PuBlik                         | Milk                     |
| 10h00 Snack                                                                  |         |          |                                                |                             |                                  |                                |                          |
| Various Friday                                                               | 20      |          | Various fruits                                 | Various Fruits              | Various<br>fruits                | Various<br>Fruits              | Various fruits           |
| Lunch                                                                        | (PERS)  | PORTA D  | CONTRACTOR OF                                  | Constant of                 | AND DESCRIPTION                  | ALC: NO. OF CO.                | Contraction of the       |
| Protein: Meat/ Chicken no bone<br>Dry Beans/canned beans/peas<br>Canned fish |         |          | Canned fish (4                                 | Minced Meat                 | Beef stew                        | Beans 1973                     | Chicken stew             |
| Starch                                                                       | 30g     | Half cop | Noodles                                        | Macaroni                    | Rice                             | Samp                           | Pap                      |
| Vegetable                                                                    | 120g    | Half cup |                                                | Carrots                     | Cabbage                          | Peas/ green                    | Spinach /green           |
| 15600 Sonck                                                                  |         |          |                                                |                             |                                  |                                |                          |
| Brown bread                                                                  | 30g x3  | 1 slice  | Brown bread<br>with peanut<br>butter and juice | Marie biscuits<br>and juice | Brown bread<br>with<br>Margarine | Marie<br>biscuits<br>and juice | Marie biscuits and juice |
| Margarine                                                                    | Se      | 1 150.   | 1 tsp.                                         | 1 150.                      | 1 tsp.                           | 1 tsp.                         |                          |
| Rooibos tea                                                                  | 300ml   |          | Tesicup                                        |                             | Tea                              |                                |                          |