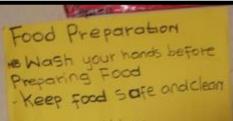

#### Current food given / Food preparation

- Not all the ECD centres have babies that are fed breast milk. Those that have/had, received it from the mother and it is kept in a fridge or freezer and warmed up using hot water
- Some centers felt they do not have capabilities or facilities to handle breast milk
- Formula is either brought to the centre pre-made by the mother, or the centre mixes the formula with hot water
- Babies over 6 months of age are given formula and/or any soft food such as porridge, mashed vegetables & fruit and also more solid foods such as eggs, meat, viennas, fish, macaroni and bread
- Most centres have a gas stove and food is stored in cupboards and fridges. Some centres have both gas and electric stoves
- Staple products such as rice & maize are decanted and stored in labelled buckets
- Few have a food preparation schedule but all managers make sure they manage the food budget well
- Food is kept safe by using correct storage and checking expiry dates
- The kitchen rules and information is shared on healthy food but the centres do not necessarily have a healthy eating policy
- Menu's are used but not recipes
- The temperature in the kitchen are mostly just right but sufficient ventilation is a problem at all the centres

# Summary (4) –

- Evaluation of the guide
  - All information areas asked of is important to include:
    - <u>Meal preparation</u> important for children to want to eat the food and for the cook to get the seasoning correct
    - <u>Food selection</u> important to know the different food types and their benefits and in what proportions
    - <u>Food storage</u> important to keep food fresh
    - <u>Food safety</u> checking the expiry date is the main issue to be aware of
    - <u>Personal hygiene</u> mentioned were washing hands, not wearing nail polish, not wearing jewellery, wearing a uniform, apron and gloves and also covering food
    - Information on the <u>grocery list</u> is necessary to make sure enough stock is kept and for shoppers to know what to substitute with should some products not be available
    - <u>Recipes</u> are good to have but inorder to keep the food interesting for the children you need to be creative