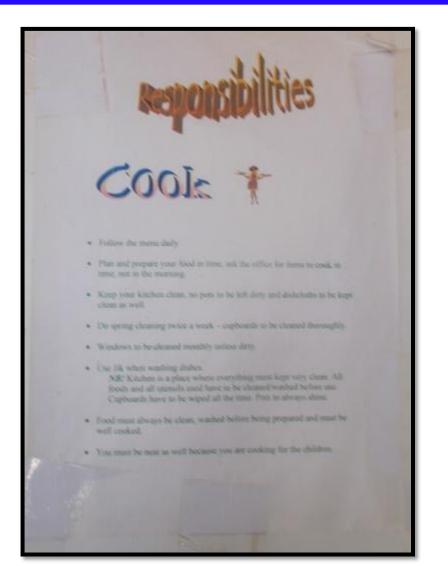

#### **RtHB – detailed list from Mabel Zozo**

- One of the ECD centres gave a comprehensive list of what they think are expected of them:
  - The environment must be clean at all times.
  - The floor surfaces must not be slippery and easy to clean.
  - We must do proper pest control on our premise.
  - The grounds must be grassed with no splinters and painted regularly to prevent the splintering of any wooden play structures.
  - Tables and chairs must be washed regularly and carpets disinfected.
  - The sand pit should be disinfected regularly with coarse salt.
  - There should be enough light entering the classroom to discourage bacteria growth.
  - There should be proper ventilation.
  - The cook must not prepare food when they are sick and they should cover their hair.
  - They must not touch food if they have sores or are coughing.
  - The food preparation area must be clean.
  - They must buy fresh veggies and prepare them fresh and keep them refrigerated when not used.