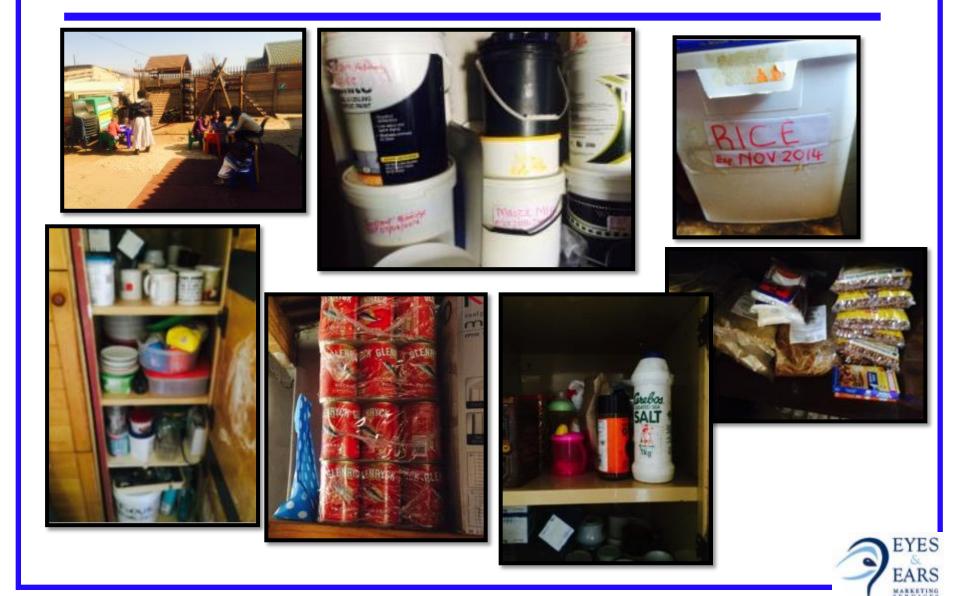

BREAD &<br>PEANUT BUTTER       |  |  |  |
| 2H00<br>12H15 | LUNCH       | PAP WITH CHICKEN<br>LIVERS WITH<br>CARROT                                        | MACARONI & MINCE<br>MEAT WITH<br>SPINACH          | SAMP WITH BEANS<br>AND POTATOES                         | MEAL-RICE &<br>SOYA MINCE<br>WITH<br>BEETROOT              | RICE WITH CHICKEN<br>STEW &CABBAGE<br>AND MASH<br>POTATOES |  |  |  |
| 14H30         | AFTERNOON   | PURE WATER &<br>FRUIT                                                            | PURE WATER &<br>FRUIT                             | PURE WATER &<br>FRUIT                                   | PURE WATER &<br>FRUIT                                      | PURE WATER &<br>FRUIT                                      |  |  |  |









#### **ECD centres – Breakthrough**



#### **ECD centres – Breakthrough**

| (