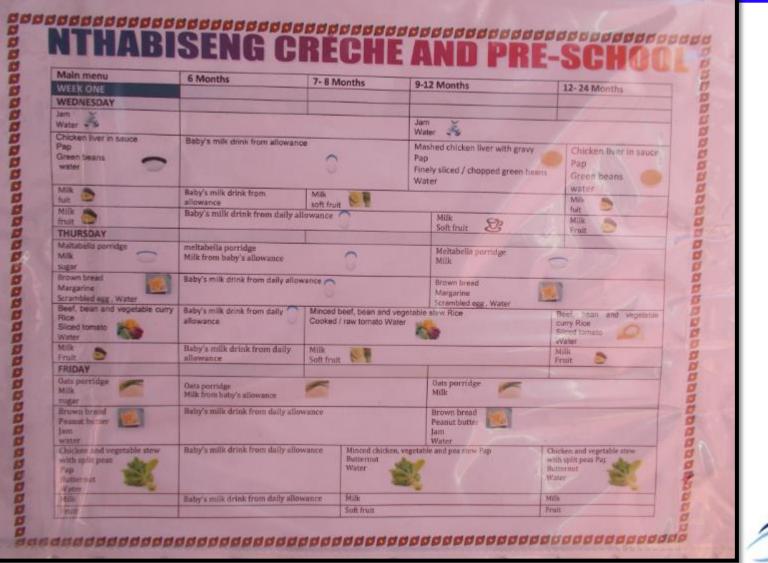

## ECD centres – Current food given (1)

| Name                                      | Babies under 6<br>months fed | Breast milk<br>preparation                                            | Formula<br>preparation                                              | Food given to<br>babies under 6<br>months                          | Babies over 6<br>months                                                                                                                                    |
|-------------------------------------------|------------------------------|-----------------------------------------------------------------------|---------------------------------------------------------------------|--------------------------------------------------------------------|------------------------------------------------------------------------------------------------------------------------------------------------------------|
| Jack 'n Jill                              | Formula & breast<br>milk fed | Brought from home                                                     | Hot water & mix                                                     | Mash, butternut,<br>milk                                           | Soft porridge and add<br>foods such as<br>butternut, potatoes                                                                                              |
| Mama's baby day care                      | No babies under 6<br>months  | N/A                                                                   | Mothers bring from<br>home - sometimes<br>prepared with<br>porridge | N/A                                                                | Formula, soft<br>porridge, butternut,<br>mashed potatoes,<br>at 9 months add<br>mabele, Weetbix                                                            |
| Nthabiseng Creche &<br>Pre school         | Breast milk                  | In fridge / freezer -<br>defrost using hot<br>water                   | N/A                                                                 | Breast milk only                                                   | Soft food - porridge,<br>mashed potato,<br>food from own food<br>garden                                                                                    |
| Kwathema Creche                           | No babies under 6<br>months  | N/A                                                                   | N/A                                                                 | N/A                                                                | Fruit in season,<br>green leafy veggies,<br>butternut, carrots,<br>beef stew, viennas,<br>chicken, eggs, fish,<br>mince meat, beans,<br>power foods, juice |
| Intuthuko Daycare<br>centre and preschool | No babies under 6<br>months  | When had in past<br>mothers would<br>bring and creche<br>would fridge | Mothers bring - not<br>made at the centre                           | Formula, mash<br>potatoes, purity,<br>butternut, mashed<br>carrots | Introduce one thing<br>at a time - 1-2<br>spoons until baby<br>gets used to it                                                                             |