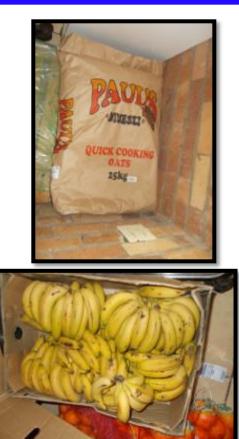

## **ECD centres – Food in kitchen**

The following food products were recorded in the kitchens of the ECD centres:

#### FRUITS & VEGGIES

#### ✓ Potatoes

- ✓ Bananas
- ✓ Pumpkín
- ✓ Red beans
- ✓ Brown beans
- ✓ Oníon
- ✓ Butternut
- ✓ Cabbage
- ✓ Split peas
- ✓ Sugar beans
- ✓ Sweet potatoes
- ✓ Tomatoes
- ✓ Peppers
- ✓ Oranges
- ✓ Fresh beetroot
- ✓ Fresh carrots
- ✓ Frozen veggies