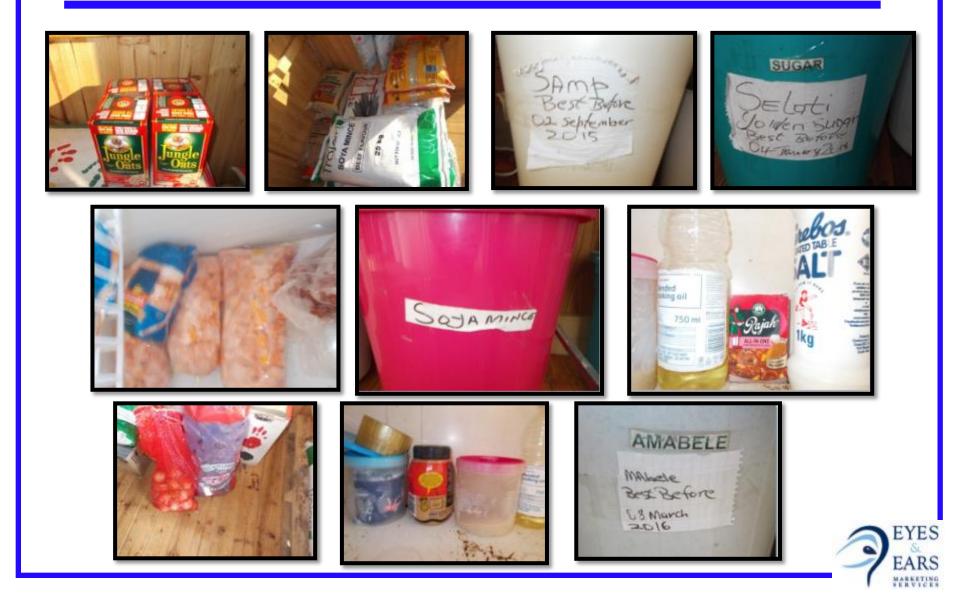

## **ECD centres – Food in kitchen**

The following food products were recorded in the kitchens of the ECD centres:

#### FRUITS & VEGGIES

#### ✓ Potatoes

- ✓ Bananas
- ✓ Pumpkín
- ✓ Red beans
- ✓ Brown beans
- ✓ Oníon
- ✓ Butternut
- ✓ Cabbage
- ✓ Split peas
- ✓ Sugar beans
- ✓ Sweet potatoes
- ✓ Tomatoes
- ✓ Peppers
- ✓ Oranges
- ✓ Fresh beetroot
- ✓ Fresh carrots
- ✓ Frozen veggies

#### <u>Tíns & Proteins</u>

- ✓ Baked beans
- ✓ Lucky Star Pilchards
- ✓ Mince mix from DSD
- ✓ Soya mínce
- ✓ Tín físh
- ✓ Chícken
- ✓ Beef
- ✓ Eggs
- ✓ Frozen fish
- ✓ Wors
- ✓ Koo baked beans

#### <u>Grocery List</u>

- ✓ Biscuits (Bakers)
- ✓ Brown bread
- ✓ Brown sugar
- ✓ Concentrated juice
- ✓ Cooking oil
- ✓ Corn flakes
- ✓ Custard powder
- ✓ Flour
- ✓ Fresh mílk
- ✓ Holsum
- ✓ Instant porrídge
- √ Jam
- ✓ Juíce
- ✓ Jungle oats
- ✓ Mabele
- Macaroní / Spaghettí
- √ Maíze
- ✓ Margaríne

#### <u>Grocery List Cont d</u>

- √ Oats
- √ Oros
- ✓ Peanut butter
- ✓ Ríce
- ✓ Salt & spices for chicken
- √ Samp
- ✓ Soup míx
- ✓ Powder mílk
- √ Tea
- ✓ Tomato sauce
- 🗸 Weetbix
- √ Yeast
- ✓ Melrose cheese spread
- ✓ Nespray
- ✓ Noodles