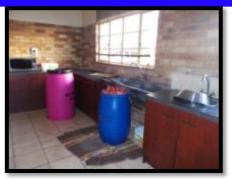

#### Equipment in the kitchen

- The majority of the centres have Stirring spoons, Serving spoons, Mixing bowls, knives, grater, pots, serving bowls / plates and eating cutlery (teaspoons / tablespoons)
- All have a fridge and 6 out of 8 have freezers
- Only a few have a vegetable peeler (knife used), sieve, cooker, electric blender (one only)
- Not all use chopping boards, but rather trays
- None of the centres have a food mincer, measuring cups, measuring jugs or a scale and only one has a measuring spoon

## ECD centres – Food storage & prep (1)

| Name                              | Cooking facility | Food<br>storage                                                                                            | Food<br>preparation<br>schedule | Manage<br>food budget | Keep food safe<br>and clean                                                                                                                 | Healthy<br>eating policy | Use<br>recipes |
|-----------------------------------|------------------|------------------------------------------------------------------------------------------------------------|---------------------------------|-----------------------|---------------------------------------------------------------------------------------------------------------------------------------------|--------------------------|----------------|
| Jack 'n Jill                      |                  | Cupboards<br>(closed and<br>elevated).<br>Some dry food<br>decanted into<br>buckets                        | None                            |                       | Fridge, freezer, sink<br>inside and outside                                                                                                 | No                       | No             |
| Mama's baby day<br>care           |                  | Open<br>cupboards with<br>base. Some dry<br>food decanted                                                  | None                            |                       | Use reliable brands,<br>everything labelled,<br>check expiry dates,<br>wash storage<br>containers, use<br>fridge, microwave<br>milk to heat | No                       | No             |
| Nthabiseng Creche<br>& Pre school |                  | 1 small<br>cupboard,<br>buckets for<br>starches,<br>fridge, freezer,<br>cleaning<br>material<br>separately | None                            |                       | Fridge, freezer,<br>wash outside, wash<br>hands                                                                                             | Have kitchen<br>rules    | No             |