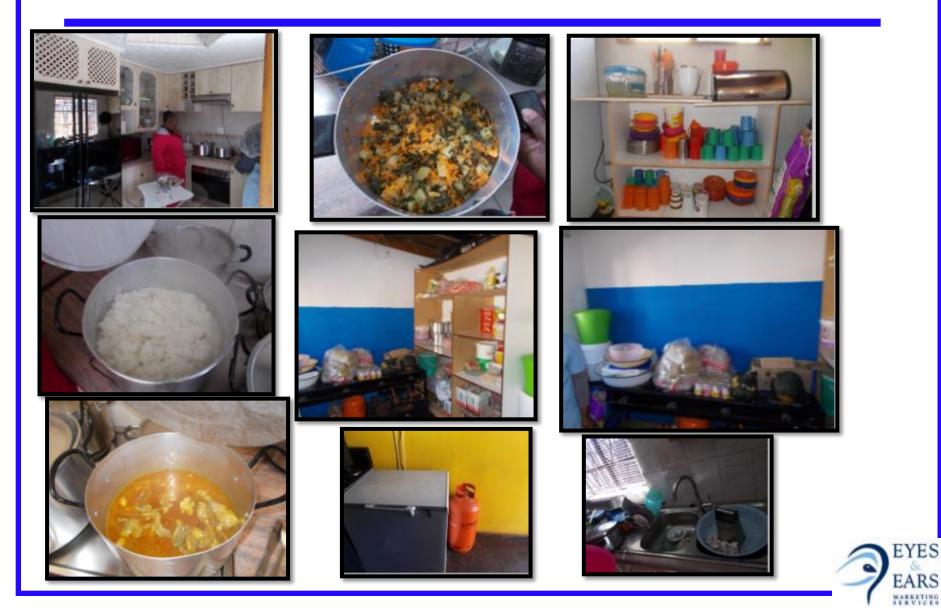

## **ECD centres – Photos**

#### Current food given / Food preparation

- Not all the ECD centres have babies that are fed breast milk. Those that have/had, received it from the mother and it is kept in a fridge or freezer and warmed up using hot water
- Some centers felt they do not have capabilities or facilities to handle breast milk
- Formula is either brought to the centre pre-made by the mother, or the centre mixes the formula with hot water
- Babies over 6 months of age are given formula and/or any soft food such as porridge, mashed vegetables & fruit and also more solid foods such as eggs, meat, viennas, fish, macaroni and bread
- Most centres have a gas stove and food is stored in cupboards and fridges. Some centres have both gas and electric stoves
- Staple products such as rice & maize are decanted and stored in labelled buckets
- Few have a food preparation schedule but all managers make sure they manage the food budget well
- Food is kept safe by using correct storage and checking expiry dates
- The kitchen rules and information is shared on healthy food but the centres do not necessarily have a healthy eating policy
- Menu's are used but not recipes
- The temperature in the kitchen are mostly just right but sufficient ventilation is a problem at all the centres

#### Equipment in the kitchen

- The majority of the centres have Stirring spoons, Serving spoons, Mixing bowls, knives, grater, pots, serving bowls / plates and eating cutlery (teaspoons / tablespoons)
- All have a fridge and 6 out of 8 have freezers
- Only a few have a vegetable peeler (knife used), sieve, cooker, electric blender (one only)
- Not all use chopping boards, but rather trays
- None of the centres have a food mincer, measuring cups, measuring jugs or a scale and only one has a measuring spoon