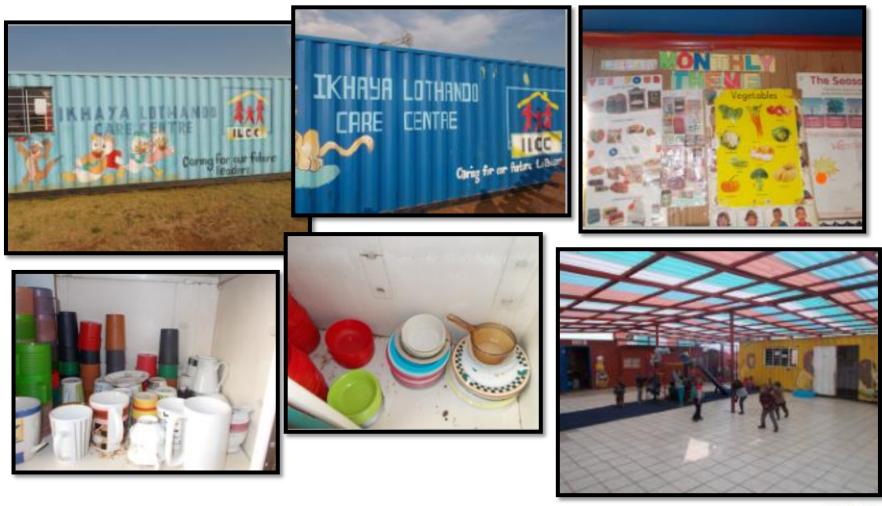

SE<br>SPREAD | 250ml OF MILK WITH<br>BROWN BREAD &<br>PEANUT BUTTER       |  |  |  |
| 2H00<br>12H15 | LUNCH       | PAP WITH CHICKEN<br>LIVERS WITH<br>CARROT                                        | MACARONI & MINCE<br>MEAT WITH<br>SPINACH          | SAMP WITH BEANS<br>AND POTATOES                         | MEAL-RICE &<br>SOYA MINCE<br>WITH<br>BEETROOT              | RICE WITH CHICKEN<br>STEW &CABBAGE<br>AND MASH<br>POTATOES |  |  |  |
| 14H30         | AFTERNOON   | PURE WATER &<br>FRUIT                                                            | PURE WATER &<br>FRUIT                             | PURE WATER &<br>FRUIT                                   | PURE WATER &<br>FRUIT                                      | PURE WATER &<br>FRUIT                                      |  |  |  |









#### **ECD centres – Breakthrough**



#### **ECD centres – Breakthrough**

| (