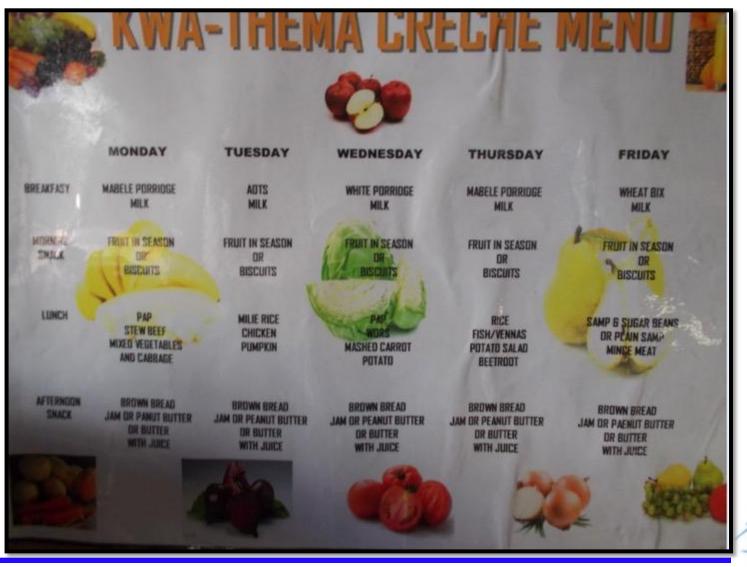

#### ECD centres – Mama's

|                   | MONDAY                                      | TUESDAY                                 | WED                                                | THURSDAY                                           | FRIDAY                                      |
|-------------------|---------------------------------------------|-----------------------------------------|----------------------------------------------------|----------------------------------------------------|---------------------------------------------|
| BREAKFAST         | MABELE,<br>WITH SUGAR<br>& PEANUT<br>BUTTER | WEET BIX WITH<br>MILK & SUGAR           | JUNGLE<br>OATS WITH<br>MILK                        | WHITE                                              | CORN<br>FLAKES<br>WITH MILK                 |
| MORNING           | FRUIT IN<br>SEASON,<br>BANANA               | FRUIT IN SEASON,<br>PEAR                | FRUIT IN<br>SEASON,<br>ORANGE                      | FRUIT IN<br>SEASON,<br>APPLE                       | FRUIT IN<br>SEASON,<br>PFACH                |
| LENCH             | PORRIDGE,<br>CABBAGE &<br>FISH              | SAMP, PEAS,<br>ONION,<br>TOMATO/CARROTS | PASTA,<br>MINCE,<br>CARROTS,<br>CUSTARD &<br>JELLY | MAIZE RICE,<br>BEEF, SOYA,<br>BOILED<br>EGG/POTATO | RIC BEEF<br>PUMPININ,<br>CUSTARD 8<br>JELLY |
| STERNOON<br>SNACK | BREAD WITH<br>PEANUT<br>BUTTER &<br>TEA     | BISCUITS & JUICE                        | BREAD &<br>TEA                                     | BISCUITS &<br>JUICE                                | SCONES 8<br>JUICE                           |
|                   |                                             | OTHER INSTR                             | UCTIONS                                            |                                                    |                                             |