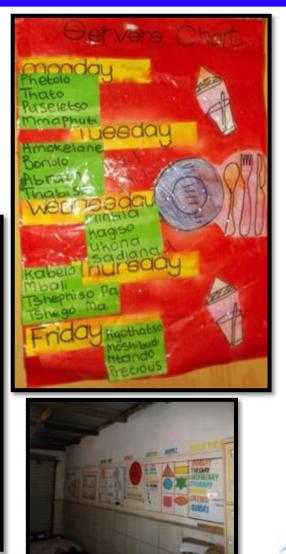

#### ECD centres – Jack 'n Jill

Monday 16hau Peel Butternut, Potatoes and carrots Tuesday cooking Beetrots

Thursday Peel Butternut

#### ECD centres – Jack 'n Jill