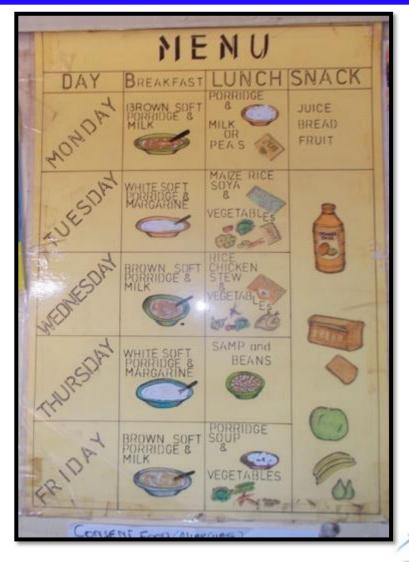

#### ECD centres – Mama's

|                   | MONDAY                                      | TUESDAY                                 | WED                                                | THURSDAY                                           | FRIDAY                                      |
|-------------------|---------------------------------------------|-----------------------------------------|----------------------------------------------------|----------------------------------------------------|---------------------------------------------|
| BREAKFAST         | MABELE,<br>WITH SUGAR<br>& PEANUT<br>BUTTER | WEET BIX WITH<br>MILK & SUGAR           | JUNGLE<br>OATS WITH<br>MILK                        | WHITE                                              | CORN<br>FLAKES<br>WITH MILK                 |
| MORNING           | FRUIT IN<br>SEASON,<br>BANANA               | FRUIT IN SEASON,<br>PEAR                | FRUIT IN<br>SEASON,<br>ORANGE                      | FRUIT IN<br>SEASON,<br>APPLE                       | FRUIT IN<br>SEASON,<br>PFACH                |
| LENCH             | PORRIDGE,<br>CABBAGE &<br>FISH              | SAMP, PEAS,<br>ONION,<br>TOMATO/CARROTS | PASTA,<br>MINCE,<br>CARROTS,<br>CUSTARD &<br>JELLY | MAIZE RICE,<br>BEEF, SOYA,<br>BOILED<br>EGG/POTATO | RIC BEEF<br>PUMPININ,<br>CUSTARD 8<br>JELLY |
| STERNOON<br>SNACK | BREAD WITH<br>PEANUT<br>BUTTER &<br>TEA     | BISCUITS & JUICE                        | BREAD &<br>TEA                                     | BISCUITS &<br>JUICE                                | SCONES 8<br>JUICE                           |
|                   |                                             | OTHER INSTR                             | UCTIONS                                            |                                                    |                                             |