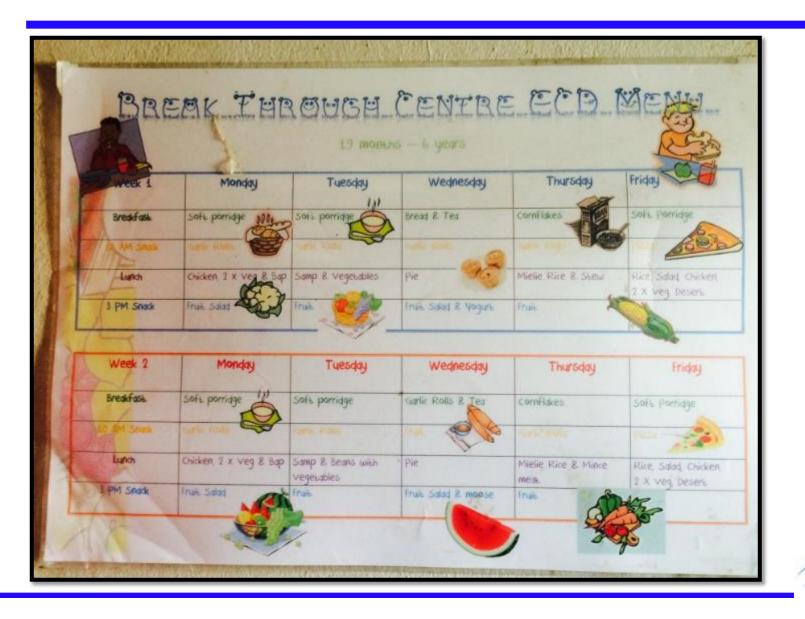

#### ECD centres – Jack 'n Jill

Monday 16hau Peel Butternut, Potatoes and carrots Tuesday cooking Beetrots

Thursday Peel Butternut

#### ECD centres – Jack 'n Jill