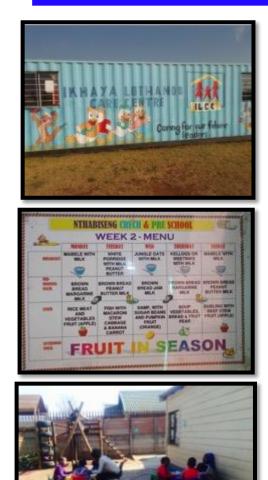

## **ECD centres – Photos**

#### ECD centres – Jack 'n Jill

Monday 16hau Peel Butternut, Potatoes and carrots Tuesday cooking Beetrots

Thursday Peel Butternut