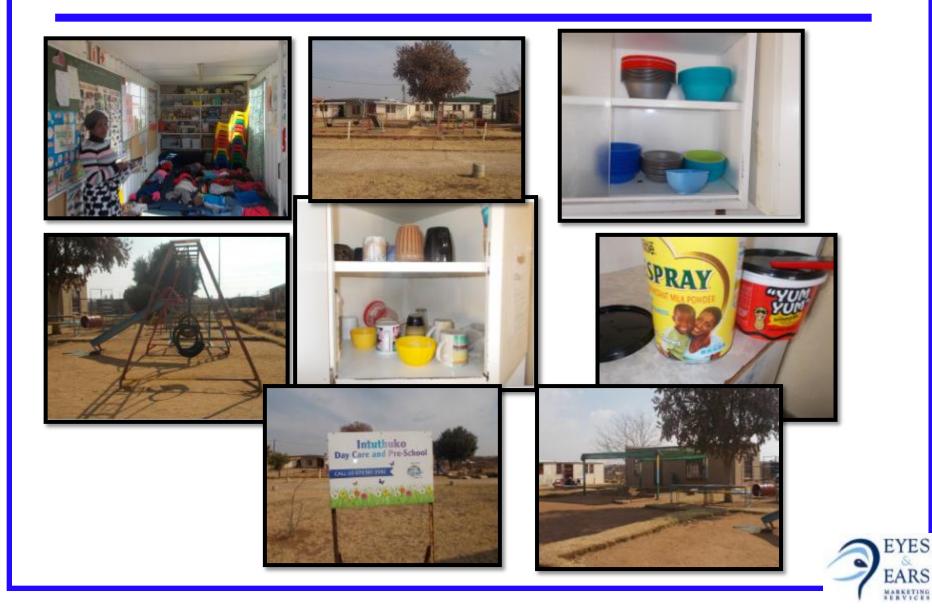

| Corrective a                      | ction to be taken? | 100 m         |

















|     |              |                                                            | DAY-0                                           | ARE                                                               |                                                                |                                                          |
|-----|--------------|------------------------------------------------------------|-------------------------------------------------|-------------------------------------------------------------------|----------------------------------------------------------------|----------------------------------------------------------|
| ME  | Incontractor |                                                            |                                                 |